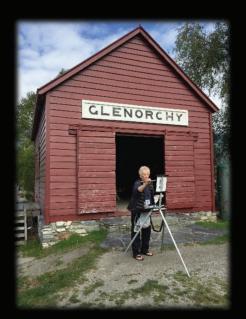

# FRIDAY 16<sup>TH</sup> SEPTEMBER GLENORCHY PAINTING DAY

8.00am Breakfast at leisure at Millbrook Resort

9.00am Transfer by private coach to the spectacular Glenorchy for full day of painting

10.00am Arrive Glenorchy for Painting1.30pm Lunch at the Glenorchy