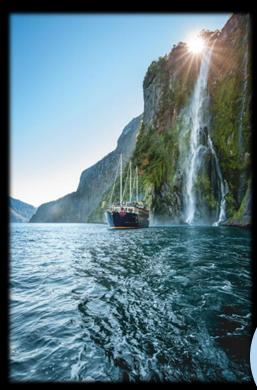

### WEDNESAY 21<sup>ST</sup> SEPTEMBER MILFORD SOUND BOAT & PAINTING EXCURSION

**Boxed Breakfast** 

7.00am Transfer via Coach to Milford with scenic stops along the way

12.30pm Check-in at Milford Sound Visitor Terminal

12.45pm Board Milford Overnight Vessel

1.00pm Depart Milford Sound and enjoy a picnic lunch

1.30pm Cruise to scenic spot and paint

4.00pm Afternoon Tea

5.30pm Water activities (kayaking / tender boats)

7.00pm Dinner on board

9.30pm Overnight on board @ Milford Sound