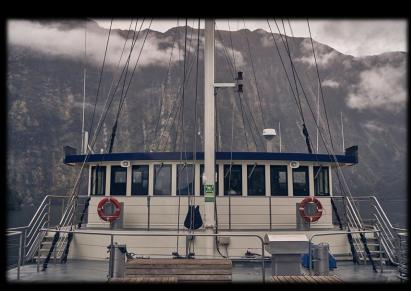

### WEDNESAY 21<sup>ST</sup> SEPTEMBER MILFORD SOUND BOAT & PAINTING EXCURSION

**Boxed Breakfast** 

7.00am Transfer via Coach to Milford with scenic stops along the way

12.30pm Check-in at Milford Sound Visitor Terminal

12.45pm Board Milford Overnight Vessel

1.00pm Depart Milford Sound and enjoy a picnic lunch

1.30pm Cruise to scenic spot and paint

4.00pm Afternoon Tea

5.30pm Water activities (kayaking / tender boats)

7.00pm Dinner on board

9.30pm Overnight on board @ Milford Sound