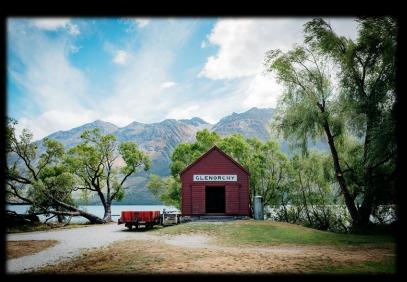

# FRIDAY 16<sup>TH</sup> SEPTEMBER GLENORCHY PAINTING DAY

8.00am Breakfast at leisure at Millbrook Resort

9.00am Transfer by private coach to the spectacular Glenorchy for full day of painting

10.00am Arrive Glenorchy for Painting1.30pm Lunch at the Glenorchy

# SATURDAY 17<sup>TH</sup> SEPTEMBER GLENORCHY ACTIVITIES DAY

7.00am Breakfast at leisure at Millbrook Resort – morning @ leisure

11.00am Transfer by private coach to Glenorchy

Boxed Lunch to take on coach