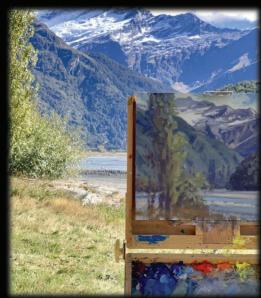

# FRIDAY 16<sup>TH</sup> SEPTEMBER GLENORCHY PAINTING DAY

8.00am Breakfast at leisure at Millbrook Resort

9.00am Transfer by private coach to the spectacular Glenorchy for full day of painting

10.00am Arrive Glenorchy for Painting1.30pm Lunch at the Glenorchy