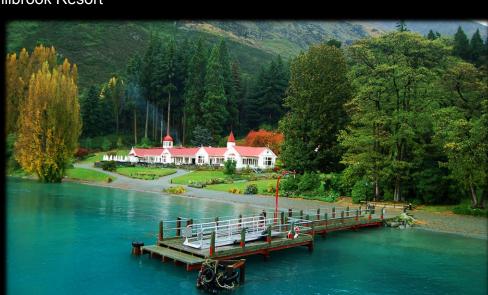

12.05pm Depart Auckland to Queenstown on Flight NZ621

2.00pm Arrive Queenstown

Transfer by private coach to accommodation at Millbrook Resort

Check into Hotel Afternoon at Leisure

7.00pm Welcome Dinner hosted at Millbrook Resort